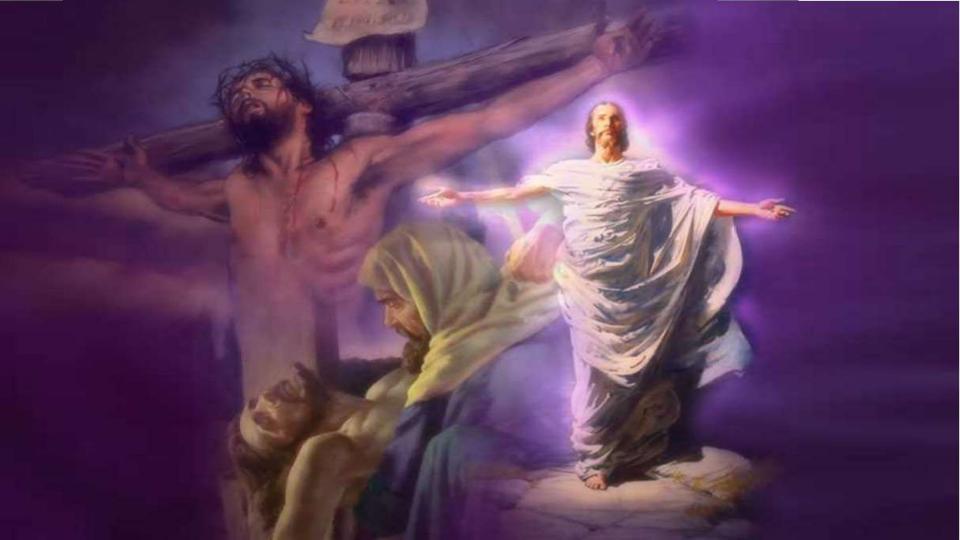

"Death is swallowed up in victory.

55 O death, where is your victory?

O death, where is your sting?"

<sup>56</sup> For sin is the sting that results in death, and the law gives sin its power. <sup>57</sup> But thank God! He gives us victory over sin and death through our Lord Jesus Christ.

<sup>58</sup> So, my dear brothers and sisters, be strong and immovable. Always work enthusiastically for the Lord, for you know that nothing you do for the Lord is ever useless.